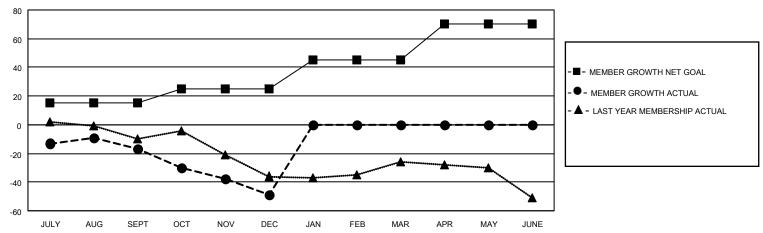

### GOALS AND ACTUAL MEMBERS CUMULATIVE

| DROPPED CLUBS: 0 |    | 13 CLUBS OF 63 ADDED 1 OR MORE | GENDER DISTRIBUTION       |                |     |
|------------------|----|--------------------------------|---------------------------|----------------|-----|
|                  |    | NEW MEMBERS                    | MALE                      | 1,185 (71.00%) |     |
|                  |    |                                | FEMALE                    | 484 (29.00%)   |     |
| DROPPED MEMBERS  |    |                                |                           |                |     |
| DECEASED         | 12 | CLICK HERE FOR CUMULATIVE      | TOTAL FAMILY UNIT MEMBERS |                | 339 |
| CLUB CANCELLED   | 0  | MEMBERSHIP DATA                |                           |                |     |
| OTHER            | 62 |                                | FAMILY MEMBER             | S PAYING HALF  | 172 |
| TOTAL            | 74 |                                | 000                       |                |     |

### District 5M 11

| Clubs         |               |             |               | Members               |                        |                         |                                                    |  |
|---------------|---------------|-------------|---------------|-----------------------|------------------------|-------------------------|----------------------------------------------------|--|
|               | RESULTS FOR   | R 2020-2021 |               | RESULTS FOR 2020-2021 |                        |                         |                                                    |  |
| QUARTER       | NEW CLUB GOAL | NEW CLUBS   | DROPPED CLUBS | QUARTER MEM           | BER GROWTH NET<br>GOAL | MEMBER GROWTH<br>ACTUAL | DROPPED<br>MEMBERS ACTUAL<br>(including transfers) |  |
| JULY/AUG/SEPT | 0             | 0           | 0             | JULY/AUG/SEPT         | 15                     | 16                      | 32                                                 |  |
| OCT/NOV/DEC   | 0             | 0           | 0             | OCT/NOV/DEC           | 10                     | 12                      | 42                                                 |  |
| JAN/FEB/MAR   | 1             | 0           | 0             | JAN/FEB/MAR           | 20                     | 0                       | 0                                                  |  |
| APR/MAY/JUNE  | 0             | 0           | 0             | APR/MAY/JUNE          | 25                     | 0                       | 0                                                  |  |